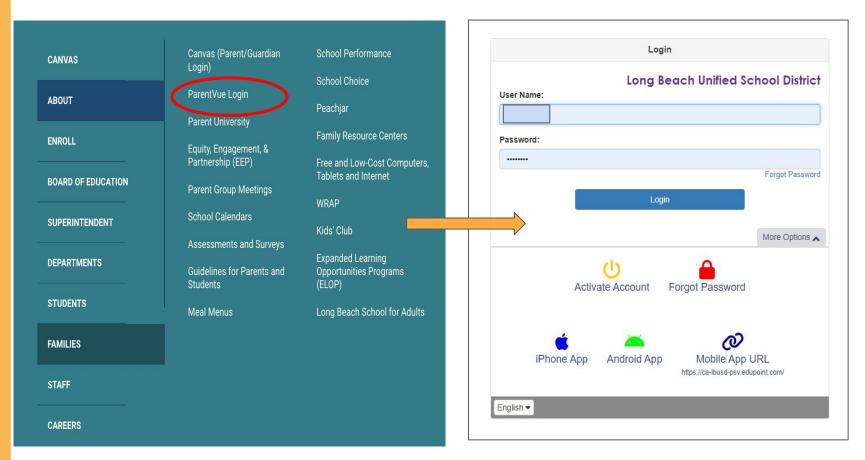

### **Resources Under "Families" Tab**

| CANVAS             | Canvas (Parent/Guardian<br>Login) | School Performance           |
|--------------------|-----------------------------------|------------------------------|
|                    |                                   | School Choice                |
| ABOUT              | ParentVue Login                   |                              |
|                    | Descrit Heisensite                | Peachjar                     |
|                    | Parent University                 | Family Resource Centers      |
| ENROLL             | Equity, Engagement, &             | Fairing Resource Centers     |
|                    | Partnership (EEP)                 | Free and Low-Cost Computers  |
| BOARD OF EDUCATION | • • •                             | Tablets and Internet         |
|                    | Parent Group Meetings             |                              |
|                    |                                   | WRAP                         |
| SUPERINTENDENT     | School Calendars                  | Kids' Club                   |
|                    | Assessments and Surveys           | KIAS CIUD                    |
| DEPARTMENTS        | Assessments and Surveys           | Expanded Learning            |
|                    | Guidelines for Parents and        | Opportunities Programs       |
|                    | Students                          | (ELOP)                       |
| STUDENTS           |                                   |                              |
|                    | Meal Menus                        | Long Beach School for Adults |
|                    |                                   |                              |
| FAMILIES           |                                   |                              |
|                    |                                   |                              |
| STAFF              |                                   |                              |
|                    |                                   |                              |
|                    |                                   |                              |
| CAREERS            |                                   |                              |

#### ParentVUE

#### PARENTVUE > ANNUAL VERIFICATION