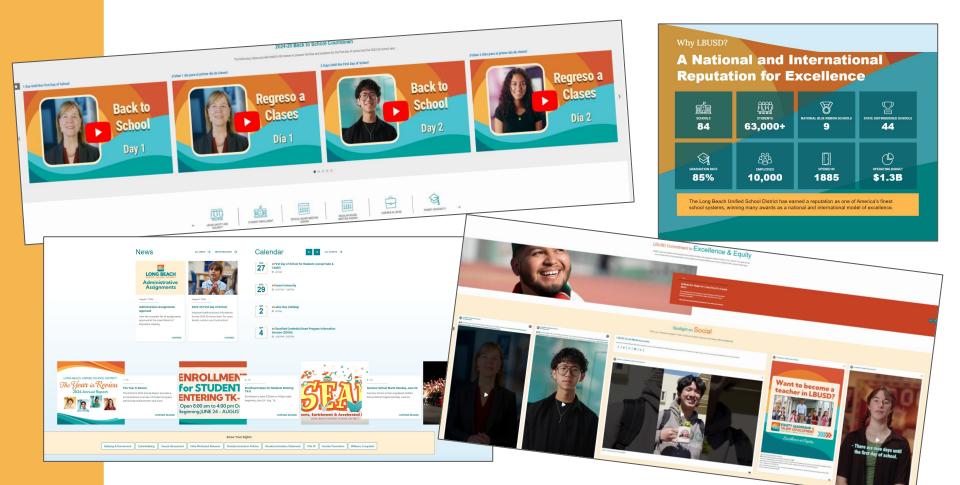

### LBUSD website - www.lbschools.net

| ne Language and                                                                                            |                                                                                                                               | Website Tips and Tricks                                                                                                        |  | Page Structure<br>Visual Toolkit |                 |                 |
|------------------------------------------------------------------------------------------------------------|-------------------------------------------------------------------------------------------------------------------------------|--------------------------------------------------------------------------------------------------------------------------------|--|----------------------------------|-----------------|-----------------|
| essibility Options                                                                                         | You can view our<br>website in your preferred<br>language. Click on the<br>"Language" option tab at<br>the bottom left of the | Our website is fully<br>accessible. Click on the<br>'Accessibility' icon at the<br>bottom right of the<br>browser window. This |  | Focus                            | Cursor          | උ<br>Highlight  |
| Español                                                                                                    | browser window.                                                                                                               | tool allows you to adjust<br>the text size, contrast,<br>colors and more.                                                      |  | Contrast                         | Color Shift     | -∿<br>Animation |
| ភាសាខ្មែរ                                                                                                  |                                                                                                                               | 5                                                                                                                              |  | T<br>Text Size                   | ↔ Spacing       | T<br>Font       |
| English ^                                                                                                  | Don't Show Again                                                                                                              |                                                                                                                                |  | Guide                            | Window          | Images          |
| First Day of School 2024-2025<br>Al Schools Start August 27<br>View Height Back to School Information here |                                                                                                                               |                                                                                                                                |  | AudioEy                          | ve Trusted Cert | ification       |

## First Day of School 2024-2025

All Schools Start August 27 View helpful Back to School information here

#### **Scroll Down for Additional Elements**

LBUSD FROM A TO Z SCHOOLS 🏦 S

MAIN MENU 📃

X)

11

## First Day of School 2024-2025

All Schools Start August 27 View helpful Back to School information here 0.06 / 0.25